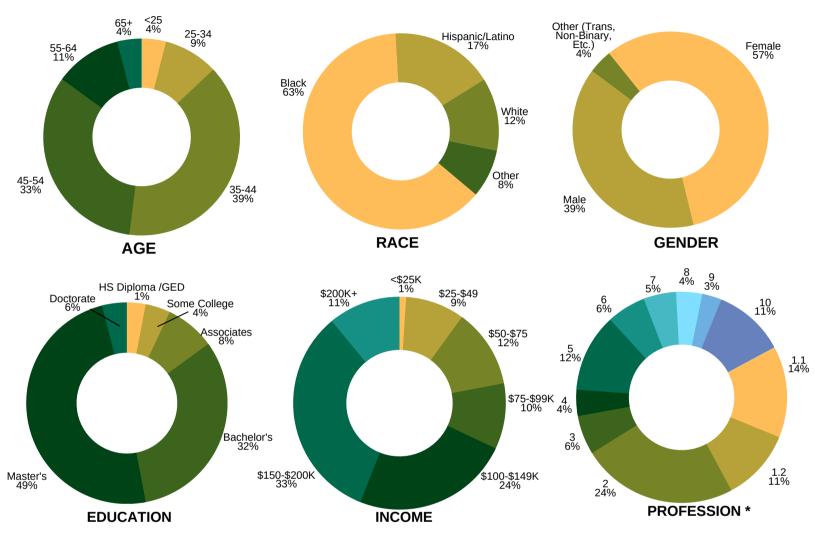

## **Global Member Demographics**

While member demographics vary depending on Host City, our combined worldwide demographics are as follows:

\*(1.1) Executive/senior-level officials and managers; (1.2) First/mid-level officials and managers; (2) Professionals; (3) Technicians; (4) Sales Workers; (5) Administrative support workers; (6) Craft workers; (7) Operations; (8) Laborers & helpers; (9) Service workers; (10) Entrepreneur/Consultant